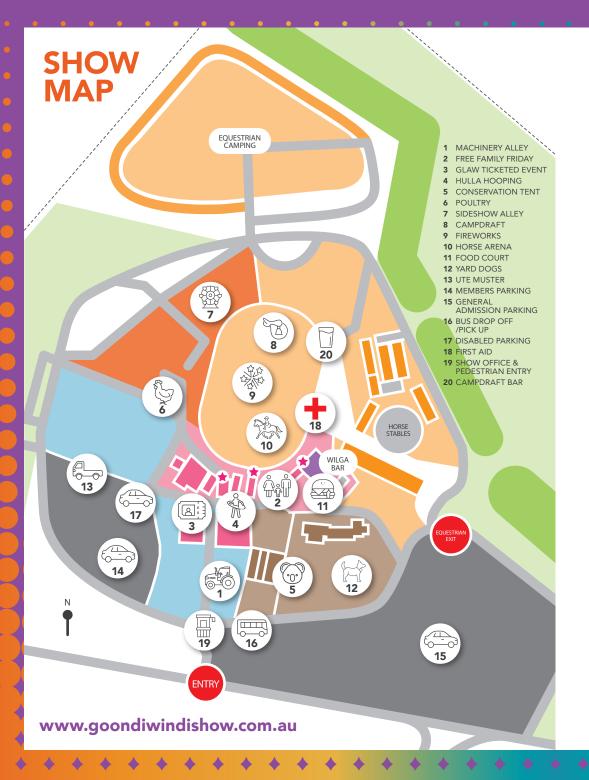

### WHERE CAN WE MEET & MINGLE?

This year we are offering a number of spaces to meet and mingle – these areas will include tables and chairs to enjoy the large selection of food and beverage offerings at the show – Wilga Bar Precint, Molly Makim Pavilion, Jackson Pavilion, Side Show Alley, Ring Side Viewing, Camp Draft Bar.